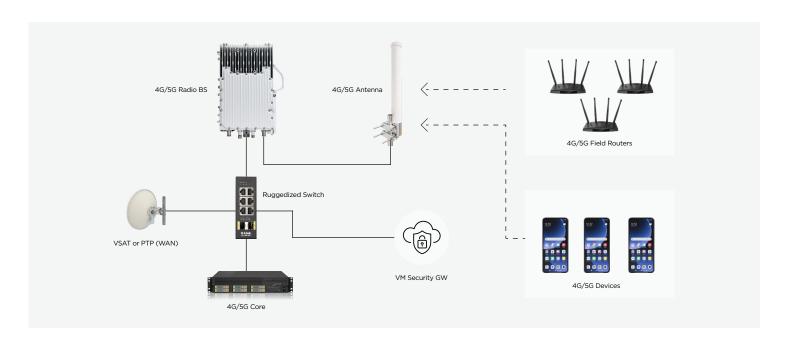

# **Network Design Overview**

#### Radio:

Nokia e/gNode-B radio mounted on a manual crank telescopic mast.

#### Core:

High-performance, low-power, highly integrated Rugged Embedded Server in a specially designed MIL IP67 housing, enabling operation in any environment without fans or air vents.

#### P Core

Ruggedized Layer 3 switch.

#### **Operators:**

Two ruggedized operator workstations (dispatch & mission management consoles)