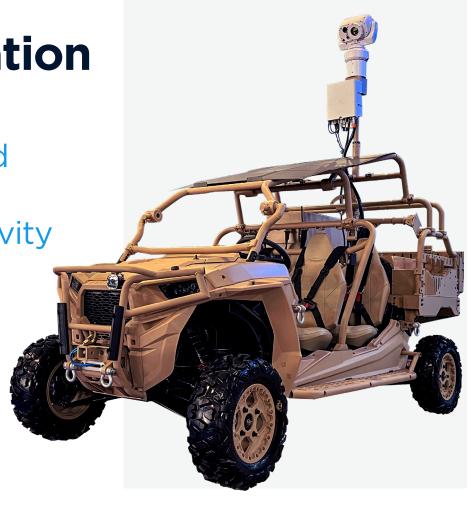

# medie

**Mobile Communication Solutions** 

Mobile Communication Solutions

Empowering Field
Operations with
Reliable Connectivity

#### **Self-Sustained Power:**

Fully autonomous power system.

#### **Mobile Perimeter CCTV:**

Surveillance camera for mobile platform protection.